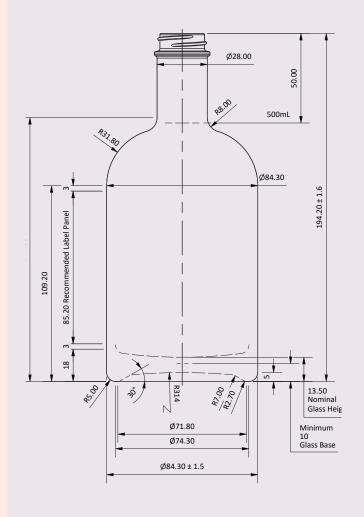

### Technical Details - 500ml ORO-GIN Bottle

### ORO-GIN Screw Cap - AG242

### **Specifications**

| Product code | AG241          | AG242          |
|--------------|----------------|----------------|
| Neck finish  | Cork Finish    | Screw Cap      |
| Capacity     | 500mL          | 500ml          |
| Diameter     | 84.3mm         | 84.3mm         |
| Height       | 191mm          | 194.2mm        |
| Finish       | 28mm           | 28mm           |
| Weight       | 595g           | 605g           |
| Colour       | Orora Crystal® | Orora Crystal® |