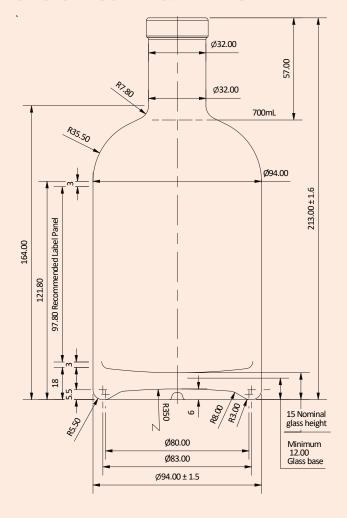

### Technical Details - 700ml ORO-GIN Bottle

## ORO-GIN Screw Cap – AG223

### **Specifications**

| Product code | AG222          | AG223          |
|--------------|----------------|----------------|
| Neck finish  | Cork Mouth     | Screw Cap      |
| Capacity     | 700mL          | 700mL          |
| Diameter     | 94.0mm         | 94.0mm         |
| Height       | 213mm          | 214.9mm        |
| Finish       | 21.5mm         | 32mm           |
| Weight       | 785g           | 800g           |
| Colour       | Orora Crystal® | Orora Crystal® |