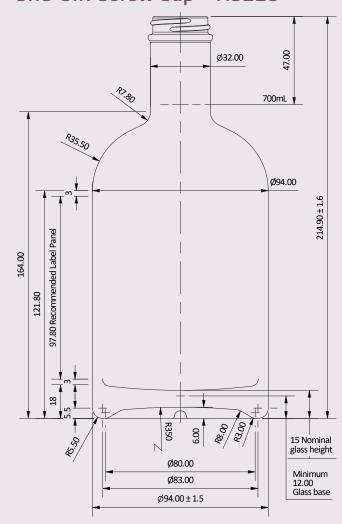

### Technical Details - 700ml ORO-GIN Bottle

## ORO-GIN Screw Cap – AG223

### **Specifications**

| Product code | AG222          | AG223          |
|--------------|----------------|----------------|
| Neck finish  | Cork Mouth     | Screw Cap      |
| Capacity     | 700mL          | 700mL          |
| Diameter     | 94.0mm         | 94.0mm         |
| Height       | 213mm          | 214.9mm        |
| Finish       | 21.5mm         | 32mm           |
| Weight       | 785g           | 800g           |
| Colour       | Orora Crystal® | Orora Crystal® |