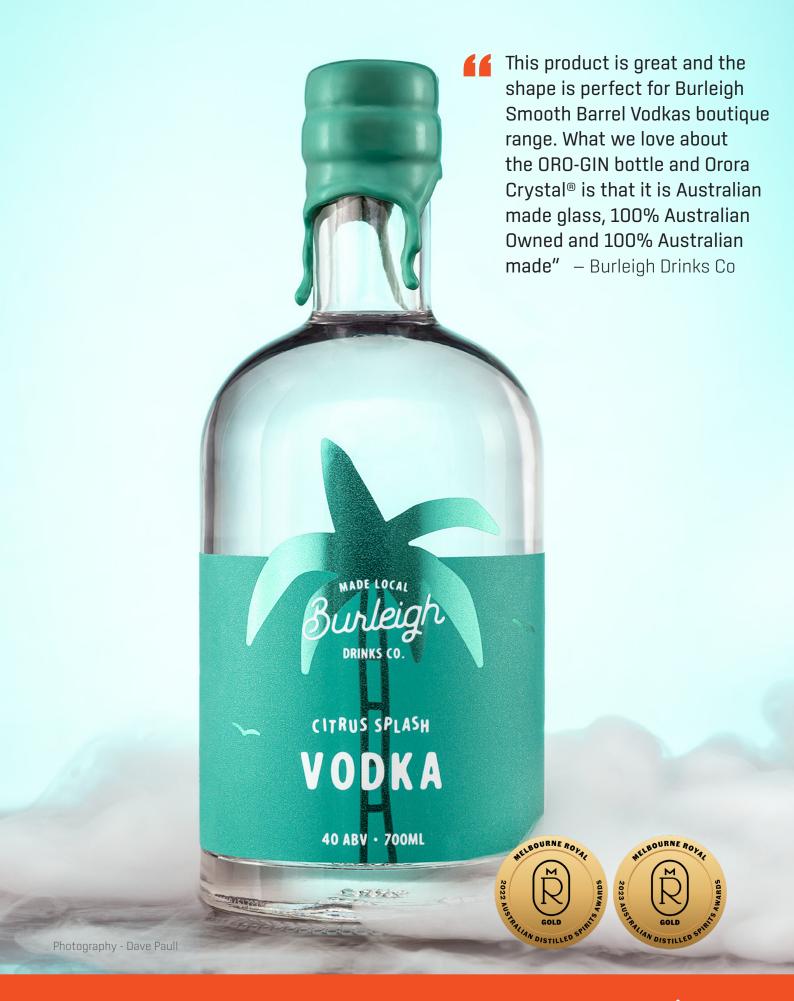

Bottle your Australian-made spirit in Australian-made glass!

We are also pleased to present the Orora ORO-GIN Spirit bottle, which has been developed using Orora Crystal®.

With a classic shape and elegant finish, the 500mL and 700mL ORO-GIN Spirit Bottle is available with either a screw cap or cork finish to suit all spirits and liqueurs.