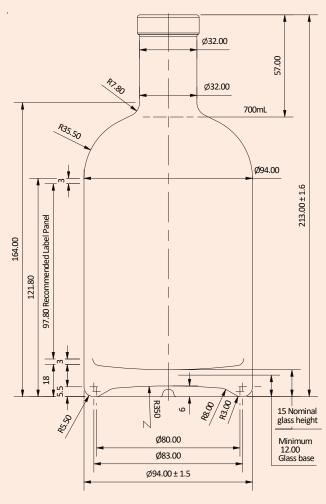

## **ORO-GIN Cork Mouth – AG222**

#### **Specifications**

| Product code | AG222          | AG223          |  |
|--------------|----------------|----------------|--|
| Neck finish  | Cork Mouth     | Screw Cap      |  |
| Capacity     | 700mL          | 700mL          |  |
| Diameter     | 94.0mm         | 94.0mm         |  |
| Height       | 213mm          | 214.9mm        |  |
| Finish       | 21.5mm         | 32mm           |  |
| Weight       | 785g           | 800g           |  |
| Available    | December 2021  | July 2022      |  |
| Colour       | Orora Crystal® | Orora Crystal® |  |