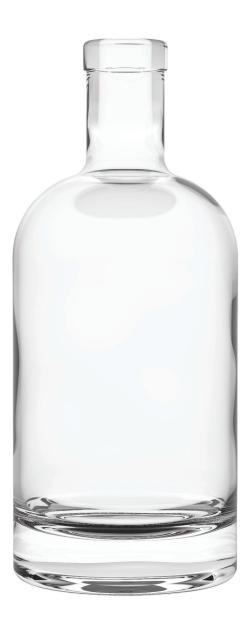

#### Bottle your Australian-made spirit in Australian-made glass!

We are also pleased to present the Orora ORO-GIN Spirit bottle, which has been developed using Orora Crystal®.

With a classic shape and elegant finish, the 700mL ORO-GIN Spirit Bottle is available with either a screw cap or cork finish to suit all spirits and liqueurs.