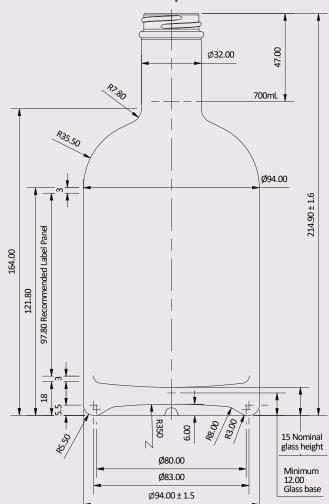

# ORO-GIN Screw Cap – AG223

#### **Specifications**

| Product code | AG222          | AG223          |  |
|--------------|----------------|----------------|--|
| Neck finish  | Cork Mouth     | Screw Cap      |  |
| Capacity     | 700mL          | 700mL          |  |
| Diameter     | 94.0mm         | 94.0mm         |  |
| Height       | 213mm          | 214.9mm        |  |
| Finish       | 21.5mm         | 32mm           |  |
| Weight       | 785g           | 800g           |  |
| Available    | December 2021  | July 2022      |  |
| Colour       | Orora Crystal® | Orora Crystal® |  |