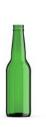

## AG 118 TC3 330mL Emerald Green

Beer, cider and carbonated beverages AG118 — TC3 330mL

| Colour:      | Emerald Green   | Capacity:     | 332mL ± 3.6mL |
|--------------|-----------------|---------------|---------------|
| Finish name: | Twist Crown     | Label:        | Approx. 84mm  |
| Finish #:    | TC3             | Weight:       | 205g          |
| Fill point:  | 52mm            | Process:      | NNPB          |
| Brimful:     | 351mL           | Units/pallet: | 2250          |
| Height:      | 222.9mm ± 1.2mm | Gas Volume:   | 4 g/v         |
| Diameter:    | 60.9mm ± 1.2mm  |               |               |