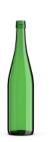

## AG 014 R01 750mL Emerald Green

BVS Riesling AG014 - R01 750mL

| Colour:      | Emerald Green  | Capacity:     | 753mL ± 5.5mL   |
|--------------|----------------|---------------|-----------------|
| Finish name: | 30 x 60 BVS    | Label:        | Approx. 114.9mm |
| Finish #:    | R01            | Weight:       | 518g            |
| Fill point:  | 30mm           | Process:      | ВВ              |
| Brimful:     | 762mL          | Units/pallet: | 858             |
| Height:      | 328mm ± 1.6mm  |               |                 |
| Diameter:    | 76.3mm ± 1.5mm |               |                 |