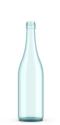

#### AG 111 R01 750mL Arctic Blue

BVS Burgundy AG111 - R01 750mL

| Colour:      | Arctic Blue    | Capacity:     | 753mL ± 5.5mL                      |
|--------------|----------------|---------------|------------------------------------|
| Finish name: | 30 x 60 BVS    | Label:        | Approx. 110mm                      |
| Finish #:    | R01            | Weight:       | 360g                               |
| Fill point:  | 30mm           | Process:      | BB                                 |
| Brimful:     | 762mL          | Units/pallet: | 1112                               |
| Height:      | 297mm ± 1.6mm  | Gas Volume:   | *Gas rating available upon request |
| Diameter:    | 77.5mm ± 1.5mm |               |                                    |