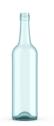

### AG 295 R01 750ml Arctic Blue \*NEW\*

BVS Premium Claret AG295 – R01 750ml

| Colour:      | Arctic Blue    | Capacity:     | 750ml         |
|--------------|----------------|---------------|---------------|
| Finish name: | 30 x 60 BVS    | Label:        | Approx. 156mm |
| Finish #:    | R01            | Weight:       | 415g          |
| Fill point:  | 52mm           | Process:      | BB            |
| Brimful:     | 771mL          | Units/pallet: | 1184          |
| Height:      | 307mm ± 1.6mm  |               |               |
| Diameter:    | 74.5mm ± 1.5mm |               |               |