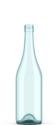

#### AG 086 R01 750mL Arctic Blue

BVS Burgundy AG086 - R01 750mL

| Colour:      | Arctic Blue    | Capacity:     | 753mL ± 5.5mL                      |
|--------------|----------------|---------------|------------------------------------|
| Finish name: | 30 x 60 BVS    | Label:        | Approx. 114mm                      |
| Finish #:    | R01            | Weight:       | 415g                               |
| Fill point:  | 30mm           | Process:      | BB                                 |
| Brimful:     | 762mL          | Units/pallet: | 1012                               |
| Height:      | 297mm ± 1.6mm  | Gas Volume:   | *Gas rating available upon request |
| Diameter:    | 80.1mm ± 1.5mm |               |                                    |